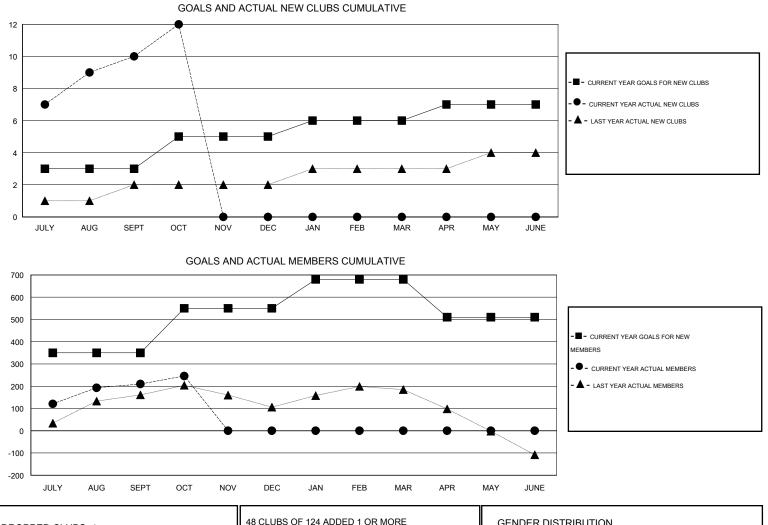

## GMT: KAMLESH JAIN

| LOCATION INDIA |
|----------------|
|----------------|

|               |                  | Clubs            |                  |                  | Members               |                    |                                     |                    |                  |  |
|---------------|------------------|------------------|------------------|------------------|-----------------------|--------------------|-------------------------------------|--------------------|------------------|--|
|               | RESU             | TS FOR 2016-2017 |                  |                  | RESULTS FOR 2016-2017 |                    |                                     |                    |                  |  |
| QUARTER       | NEW CLUB<br>GOAL | NEW CLUBS        | DROPPED<br>CLUBS | NET<br>GAIN/LOSS | QUARTER               | NEW MEMBER<br>GOAL | CHARTER AND<br>NEW MEMBERS<br>ADDED | DROPPED<br>MEMBERS | NET<br>GAIN/LOSS |  |
| JULY/AUG/SEPT | 3                | 10               | 1                | 9                | JULY/AUG/SEPT         | 350                | 403                                 | 193                | 210              |  |
| OCT/NOV/DEC   | 2                | 2                | 0                | 2                | OCT/NOV/DEC           | 200                | 80                                  | 44                 | 36               |  |
| JAN/FEB/MAR   | 1                | 0                | 0                | 0                | JAN/FEB/MAR           | 130                | 0                                   | 0                  | 0                |  |
| APR/MAY/JUNE  | 1                | 0                | 0                | 0                | APR/MAY/JUNE          | -170               | 0                                   | 0                  | 0                |  |